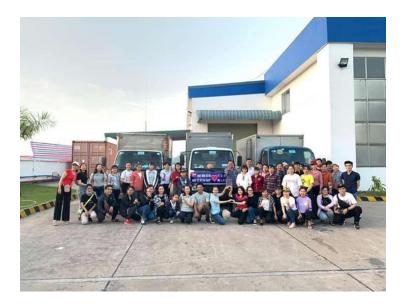

# Matsuya R&D (Vietnam)Co., Ltd. Social Contribution Activities on 2020



## Notice of a social contribution activities

On 18 July 2020, Matsuya R&D (Vietnam)Co., Ltd. visited to an elementary school in Dong Nai. They donated foods, notebooks and books to the locals.

There are areas where ethnic minority needy people live in part of Vietnam, and there are not many Facilities for orphan children and the elderly with no one to depend on. Therefore, they are managed by donation from private sectors now.

Our group works on a social contribution activities for such area and facility since 2015.









#### Social contribution activities report (1)



Departure



### Social contribution activities report (2)



#### Delivered the supplies



<sup>R式会社</sup> 公屋R&D



#### Social contribution activities report (3)

Many people came to the venue