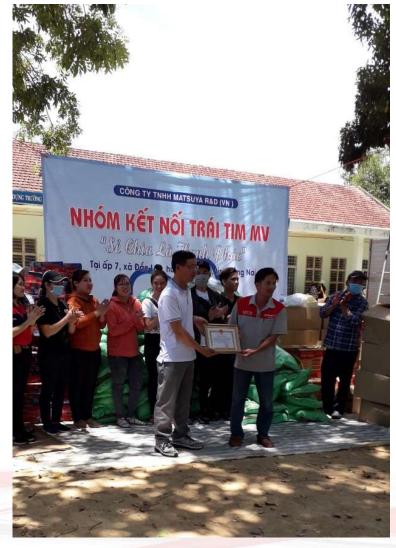

# Matsuya R&D (Vietnam)Co., Ltd. Social Contribution Activities on 2020



## Notice of a social contribution activities

On 18 July 2020, Matsuya R&D (Vietnam)Co., Ltd. visited to an elementary school in Dong Nai. They donated foods, notebooks and books to the locals.

There are areas where ethnic minority needy people live in part of Vietnam, and there are not many Facilities for orphan children and the elderly with no one to depend on. Therefore, they are managed by donation from private sectors now.

Our group works on a social contribution activities for such area and facility since 2015.









#### Social contribution activities report (1)



Departure



### Social contribution activities report (2)



#### Delivered the supplies



<sup>R式会社</sup> 公屋R&D



#### Social contribution activities report (3)

Many people came to the venue