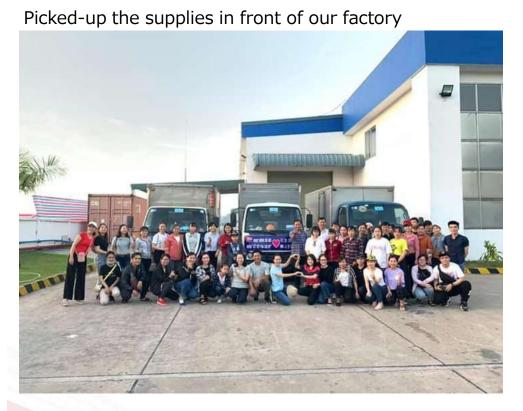

# Matsuya R&D (Vietnam)Co., Ltd. Social Contribution Activities on 2020



## Notice of a social contribution activities

On 18 July 2020, Matsuya R&D (Vietnam)Co., Ltd. visited to an elementary school in Dong Nai. They donated foods, notebooks and books to the locals.

There are areas where ethnic minority needy people live in part of Vietnam, and there are not many Facilities for orphan children and the elderly with no one to depend on. Therefore, they are managed by donation from private sectors now.

Our group works on a social contribution activities for such area and facility since 2015.









#### Social contribution activities report (1)



Departure



### Social contribution activities report (2)



#### Delivered the supplies



<sup>R式会社</sup> 公屋R&D



#### Social contribution activities report (3)

Many people came to the venue