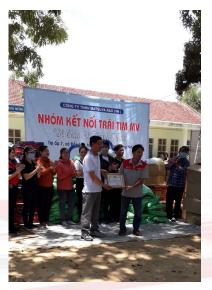

# Matsuya R&D (Vietnam)Co., Ltd. Social Contribution Activities on 2020



## Notice of a social contribution activities

On 18 July 2020, Matsuya R&D (Vietnam)Co., Ltd. visited to an elementary school in Dong Nai. They donated foods, notebooks and books to the locals.

There are areas where ethnic minority needy people live in part of Vietnam, and there are not many Facilities for orphan children and the elderly with no one to depend on. Therefore, they are managed by donation from private sectors now.

Our group works on a social contribution activities for such area and facility since 2015.









#### Social contribution activities report (1)



Departure



### Social contribution activities report (2)



#### Delivered the supplies



<sup>R式会社</sup> 公屋R&D



#### Social contribution activities report (3)

Many people came to the venue