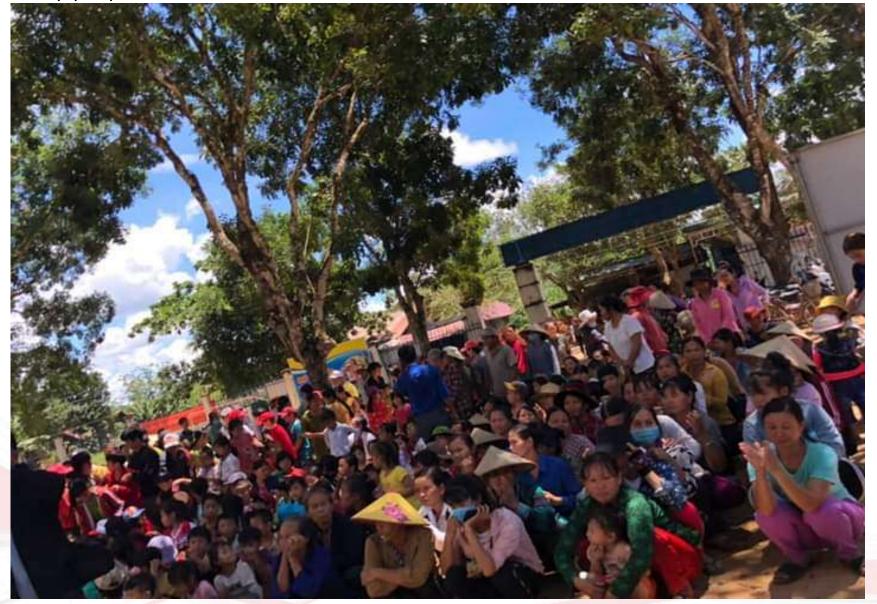

vities on 2020



## Notice of a social contribution activities

On 18 July 2020, Matsuya R&D (Vietnam)Co., Ltd. visited to an elementary school in Dong Nai. They donated foods, notebooks and books to the locals.

There are areas where ethnic minority needy people live in part of Vietnam, and there are not many Facilities for orphan children and the elderly with no one to depend on. Therefore, they are managed by donation from private sectors now.

Our group works on a social contribution activities for such area and facility since 2015.









#### Social contribution activities report (1)



Departure



### Social contribution activities report (2)



#### Delivered the supplies



<sup>R式会社</sup> 公屋R&D



#### Social contribution activities report (3)

Many people came to the venue