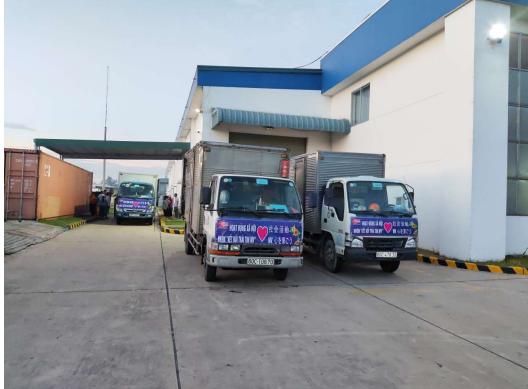

# Matsuya R&D (Vietnam)Co., Ltd. Social Contribution Activities on 2020



## Notice of a social contribution activities

On 18 July 2020, Matsuya R&D (Vietnam)Co., Ltd. visited to an elementary school in Dong Nai. They donated foods, notebooks and books to the locals.

There are areas where ethnic minority needy people live in part of Vietnam, and there are not many Facilities for orphan children and the elderly with no one to depend on. Therefore, they are managed by donation from private sectors now.

Our group works on a social contribution activities for such area and facility since 2015.









#### Social contribution activities report (1)



Departure



### Social contribution activities report (2)



#### Delivered the supplies



<sup>R式会社</sup> 公屋R&D



#### Social contribution activities report (3)

Many people came to the venue