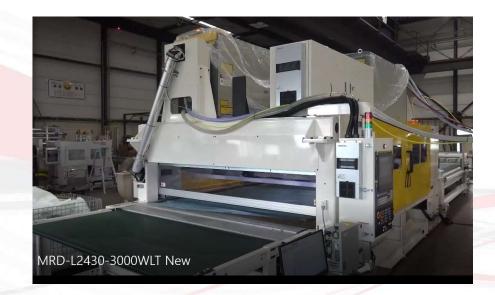

## Our New Twin-head laser cutting machine

We launch the first twin-head laser for the airbag and hazmat suit in Japan.

The separate twin-head drive has high accurate and high acceleration drive system by the linear motor so this can cut faster than traditional timing belt drive and rack and pinion drive single head lasers.