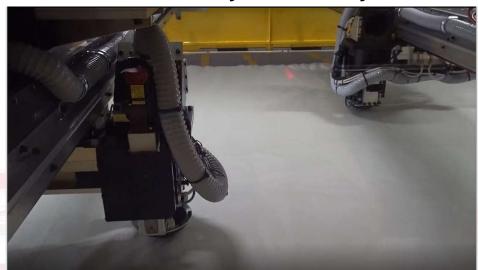

## Our New Twin-head laser cutting machine

We launch the first twin-head laser for the airbag and hazmat suit in Japan.

The separate twin-head drive has high accurate and high acceleration drive system by the linear motor so this can cut faster than traditional timing belt drive and rack and pinion drive single head lasers.

Laser cutting process prevents to generate dust and dirt.

We have started to sale, so please feel free to contact us if you have further inquiries.

Contact Matsuya R&D Co., Ltd. Sales Div 2 Sales manager Hasegawa matsuya@matsuyard.com